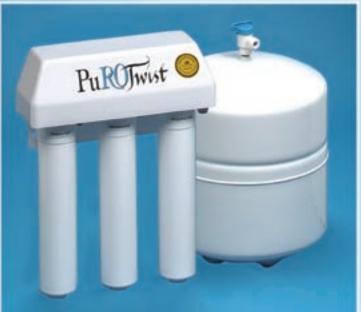

### **PUROTWIST 3000**

VOUSTR

)ualit

**REVERSE OSMOSIS SYSTEM** *highest quality drinking water* 

- ✤ clean & delicious
- 3 stage purification system
- ✤ easy installation
- fits under kitchen sink

# **PUROTWIST 3000**

High Quality Drinking Water, Clear & Clean Ice Cubes, Delicious Coffee, Tea & Beverages, and Water for Pets & Plants.

Ice cubes, lemonade,

soups, steamed veggies,

popsicles, baby formula,

#### The PUROTWIST 3000 REVERSE OSMOSIS

semi-permeable membrane rinses contaminants to the drain. High quality, filtered drinking water is produced and conveniently stored in a sealed tank. The **PUROTWIST 3000** lead-free faucet easily delivers an abundant supply of clearer, cleaner, and fresher drinking water to you and your family.

#### Three Stage Purification Process

- **Stage 1** *Pre Carbon Filter:* Provides protection to the RO membrane from free chlorine and sediment.
- Stage 2 *Reverse Osmosis Membrane*: Membrane reduces a high percentage of dissolved inorganics.
  - Stage 3 *Post Carbon Filter*: A final polishing process that enhances and clarifies your drinking water.